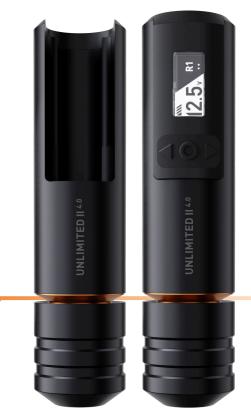

## **SOL Nova Unlimited II** 4.0

You ask, we listen - the 4.0 Allrounder stroke is now available for SOL Nova Unlimited II!

Meet the newest member of the Cheyenne family – the SOL Nova Unlimited II 4.0 – the SNU II now available with our bestselling 4.0 mm stroke! The 4.0 stroke is a true allrounder: powerful yet gentle, making it the perfect addition to your machine lineup if you're looking for a tool that can handle almost any style with ease.

Our best wireless tattoo machine is now even closer to perfection. We took the SOL Nova Unlimited and spiced it up with some features tattoo artists were craving. Thanks to an integrated display, additional buttons and a new battery-changing concept, this tattoo machine offers complete control, more flexibility and even easier handling. The separately sold drive and operating units allow you to mix & match attractive bundles.

## SOL Nova Unlimited II in detail:

- Intuitive operation via 3 buttons or motion control
- Removable control unit for easy battery change
- Integrated display
- Available in 3 strokes: 2.5 | 3.5 | 4.0 | 4.5 mm
- Over 6 h runtime with only 2 h charging time
- Cheyenne-typical, quiet and low-vibration operation
- 4 operating modes: Steady Mode and 3 Responsive Modes
- Wide frequency bandwidth from 25 Hz to 150 Hz
- Compatible with all SOL Nova Grips and Disposable Grips Ergo One Inch and Ergo Round
- Infinitely adjustable needle depth (0 4.0 mm)
- Supplied in a robust Cheyenne transport case
- Included accessories: 2 fast-charging standard Li-ion batteries (Keeppower 18500 - 2000mAh, protected),