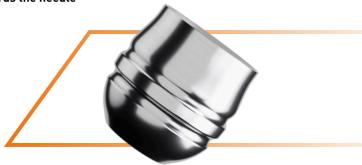

## SOL Nova Steel Grip Round

The SOL Nova Steel Grip Round features an uncomparable ergonomical shape that prevents fatique in longer sessions. It additionally offers the artist a plus of up to 338% positive weight. This plus leeds to a significant weight shift to the front of the machine and unmatched control in guidance.

Here is more about the SOL Nova Steel Grip Round:

• Ergonomic shape that moulds to the hand and fingers without an edge

• Increased weight for full control by shifting weight towards the needle

• Diameter: 39,4mm

• Weight: 169g / 6oz

 Compatible with: SOL Nova, SOL Nova Unlimited & SOL Nova Unlimited II

|                              | Item No.  | Status | RRP (excl. VAT) |
|------------------------------|-----------|--------|-----------------|
| SOL Nova Steel<br>Grip Round | CB520X1ST | NEW    | 69,00€          |